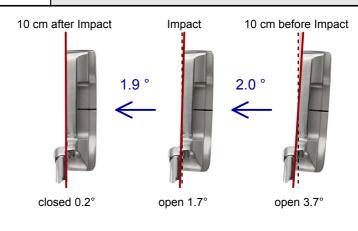

# Science&Motion Sports

www.scienceandmotion.com

Project: Fittings

Player: FITTING REPORT, SAMPLE

File: Basic Fitting Date: 06.05.2012

Rotation at impact: 26.4°/s Rotation against path: 0.3° closing