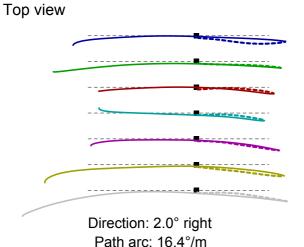

## **Players Preferences**

Path type: Arc Rotation type: n.def. Stroke type: Arms Dynamics: n.def. Misses direction: Random Misses length: Random Eye position: Over Ball position: Center