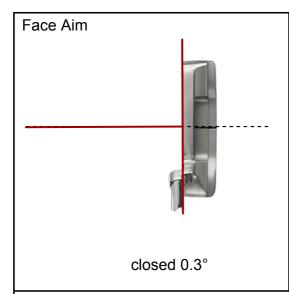

# Science&Motion Sports

www.scienceandmotion.com

Project: Fittings

Player: FITTING REPORT, SAMPLE

File: Basic Fitting Date: 06.05.2012

Rotation at impact: 26.4°/s Rotation against path: 0.3° closing