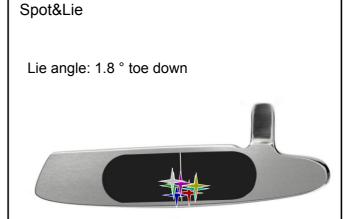

#### **Actual Putter**

Brand: Odyssey Head design: Mallet

Head balance: Face-balanced
Offset: Single shaft
Length: 33.5
Loft: 1.0

Loft: 1.0 Lie: 66