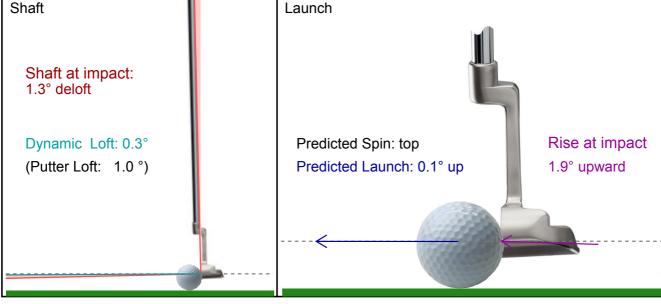

# Science&Motion Sports

www.scienceandmotion.com

Project: Fittings

Player: FITTING REPORT, SAMPLE

File: Basic Fitting Date: 06.05.2012

Rotation at impact: 26.4°/s Rotation against path: 0.3° closing